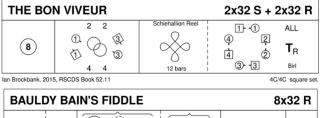

| THE RAVE                             | 8x32 J                     |                                                                                                   |                                |                                                                   |                           |
|--------------------------------------|----------------------------|---------------------------------------------------------------------------------------------------|--------------------------------|-------------------------------------------------------------------|---------------------------|
| Couble Figure of 8                   | • 00<br>00                 | \$<br>1<br>1<br>2<br>2<br>2<br>2<br>2<br>2<br>2<br>2<br>2<br>2<br>2<br>2<br>2<br>2<br>2<br>2<br>2 | change lead<br>at ends of