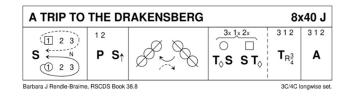

| THE RAVE                             | 8x32 J                     |                                                                                                   |                                |                                                                   |                           |
|--------------------------------------|----------------------------|---------------------------------------------------------------------------------------------------|--------------------------------|-------------------------------------------------------------------|---------------------------|
| Couble Figure of 8                   | • 00<br>00                 | \$<br>1<br>1<br>2<br>2<br>2<br>2<br>2<br>2<br>2<br>2<br>2<br>2<br>2<br>2<br>2<br>2<br>2<br>2<br>2 | change lead<br>at ends o