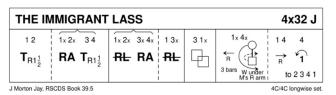

| THE RAVE                             | 8x32 J                     |                                                                                                   |                                |                                                                   |                           |
|--------------------------------------|----------------------------|---------------------------------------------------------------------------------------------------|--------------------------------|-------------------------------------------------------------------|---------------------------|
| Couble Figure of 8                   | • 00<br>00                 | \$<br>1<br>1<br>2<br>2<br>2<br>2<br>2<br>2<br>2<br>2<br>2<br>2<br>2<br>2<br>2<br>2<br>2<br>2<br>2 | change lead<br>at ends of reel | $ \begin{array}{cccc} 2 & & 3 \\                                $ | 2 (1)<br>R<br>2 [1]       |
| erek Haynes, Carnfort                | h Collection 5             |                                                                                                   |                                |                                                                   | 3C/4C longwise se         |
| TOAST TO                             | THE MO                     | DUSIES                                                                                            |                                |                                                                   | 8x32 R                    |
|                                      |                            |                                                                                                   | ⊒։Ը-Հ<br>́́́͡͡͡<br>RA          |                                                                   | }_0⊕}<br>}<br>LA          |
| 2<br>1<br>2<br>1<br>1<br>1<br>3<br>5 | 27 €<br>{-11<br>2 € €<br>( |                                                                                                   |                                |                                                                   | 213<br>S<br>•<br><b>S</b> |
| ara Gratiot, 2016, RSC               | CDS Book 53                |                                                                                                   |                                |                                                                   | 3C/4C longwise se         |
| MONTPAR                              | RNASSE                     |                                                                                                   |                                |                                                                   | 4x32 S                    |
| 14 1<br>S X <sub>R</sub> 1           | · ·                        | 4 241<br>A ()<br>()                                                                               |                                | <b>T</b> <sub>B</sub> <b>4</b>                                    | 13 24 13<br>) <b>P</b>    |

3

3 bars (1)

3 bars

| THE DANCING MAN                                        |                 |                                 |                            |  | 8x32 R             |
|--------------------------------------------------------|-----------------|---------------------------------|----------------------------|--|--------------------|
| 12<br><b>T</b> R                                       | 12<br><b>RA</b> | 123<br>())<br>())<br>())<br>()) | 1<br>2<br>1<br>2<br>6 bars |  | 2 1 3<br>6         |
| Roy Goldring, 10 Social Dances, RSCDS Graded Book 2.24 |                 |                                 |                            |  | 3C/4C longwise set |