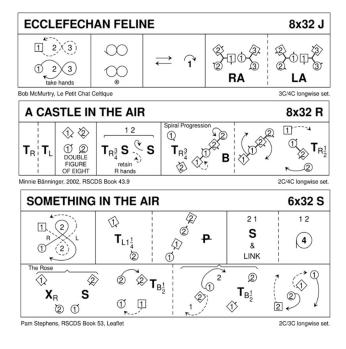

| THE RAVE                             | 8x32 J                     |                                                                                                   |                                |                                                                   |                           |
|--------------------------------------|----------------------------|---------------------------------------------------------------------------------------------------|--------------------------------|-------------------------------------------------------------------|---------------------------|
| Couble Figure of 8                   | • 00<br>00                 | \$<br>1<br>1<br>2<br>2<br>2<br>2<br>2<br>2<br>2<br>2<br>2<br>2<br>2<br>2<br>2<br>2<br>2<br>2<br>2 | change lead<br>at en