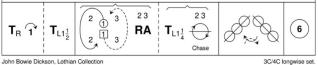

| THE RAVE                             | 8x32 J                     |                                                                                                   |                                |                                                                   |                           |
|--------------------------------------|----------------------------|---------------------------------------------------------------------------------------------------|--------------------------------|-------------------------------------------------------------------|---------------------------|
| Couble Figure of 8                   | • 00<br>00                 | \$<br>1<br>1<br>2<br>2<br>2<br>2<br>2<br>2<br>2<br>2<br>2<br>2<br>2<br>2<br>2<br>2<br>2<br>2<br>2 | change lead<br>at ends of reel | $ \begin{array}{cccc} 2 & & 3 \\                                $ | 2 (1)<br>R<br>2 [1]       |
| erek Haynes, Carnfort                | h Collection 5             |                                                                                                   |                                |                                                                   | 3C/4C longwise se         |
| TOAST TO                             | THE MO                     | DUSIES                                                                                            |                                |                                                                   | 8x32 R                    |
|                                      |                            |                                                                                                   | ⊒։Ը-Հ<br>́́́͡͡͡<br>RA          |                                                                   | }_0⊕}<br>}<br>LA          |
| 2<br>1<br>2<br>1<br>1<br>1<br>3<br>5 | 27 €<br>{-11<br>2 € €<br>( |                                                                                                   |                                |                                                                   | 213<br>S<br>•<br><b>S</b> |
| ara Gratiot, 2016, RSC               | CDS Book 53                |                                                                                                   |                                |                                                                   | 3C/4C longwise se         |
| MONTPAR                              | RNASSE                     |                                                                                                   |                                |                                                                   | 4x32 S                    |
| 14 1<br>S X <sub>R</sub> 1           | · ·                        | 4 241<br>A ()<br>()                                                                               |                                | <b>T</b> <sub>B</sub> <b>4</b>                                    | 13 24 13<br>) <b>P</b>    |

3

3 bars (1)

3 bars

| THE DANCING MAN                                        |                 |                                 |                            |  | 8x32 R             |
|--------------------------------------------------------|-----------------|---------------------------------|----------------------------|--|--------------------|
| 12<br><b>T</b> R                                       | 12<br><b>RA</b> | 123<br>())<br>())<br>())<br>()) | 1<br>2<br>1<br>2<br>6 bars |  | 2 1 3<br>6         |
| Roy Goldring, 10 Social Dances, RSCDS Graded Book 2.24 |                 |                                 |                            |  | 3C/4C longwise set |