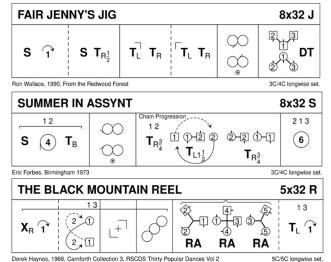

| THE RAVE                             | 8x32 J                     |                                                                                                   |                                |                                                                   |                           |
|--------------------------------------|----------------------------|---------------------------------------------------------------------------------------------------|--------------------------------|-------------------------------------------------------------------|---------------------------|
| Couble Figure of 8                   | • 00<br>00                 | \$<br>1<br>1<br>2<br>2<br>2<br>2<br>2<br>2<br>2<br>2<br>2<br>2<br>2<br>2<br>2<br>2<br>2<br>2<br>2 | change lead<br>at ends