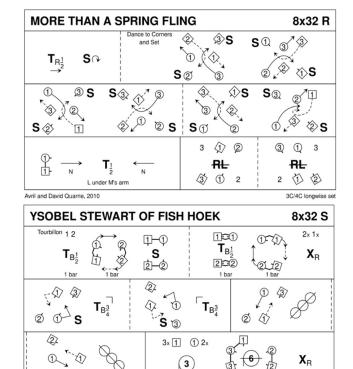

| THE RAVE                             | 8x32 J                     |                                                                                                   |                                |                                                                   |                           |
|--------------------------------------|----------------------------|---------------------------------------------------------------------------------------------------|--------------------------------|-------------------------------------------------------------------|---------------------------|
| Couble Figure of 8                   | • 00<br>00                 | \$<br>1<br>1<br>2<br>2<br>2<br>2<br>2<br>2<br>2<br>2<br>2<br>2<br>2<br>2<br>2<br>2<br>2<br>2<br>2 | change lead<br>at ends of reel | $ \begin{array}{cccc} 2 & & 3 \\                                $ | 2 (1)<br>R<br>2 [1]       |
| erek Haynes, Carnfort                | h Collection 5             |                                                                                                   |                                |                                                                   | 3C/4C longwise se         |
| TOAST TO                             | THE MO                     | DUSIES                                                                                            |                                |                                                                   | 8x32 R                    |
|                                      |                            |                                                                                                   | ⊒։Ը-Հ<br>́́́͡͡͡<br>RA          |                                                                   | }_0⊕}<br>}<br>LA          |
| 2<br>1<br>2<br>1<br>1<br>1<br>3<br>5 | 27 €<br>{-11<br>2 € €<br>( |                                                                                                   |                                |                                                                   | 213<br>S<br>•<br><b>S</b> |
| ara Gratiot, 2016, RSC               | CDS Book 53                |                                                                                                   |                                |                                                                   | 3C/4C longwise se         |
| MONTPAR                              | RNASSE                     |                                                                                                   |                                |                                                                   | 4x32 S                    |
| 14 1<br>S X <sub>R</sub> 1           | · ·                        | 4 241<br>A ()<br>()                                                                               |                                | <b>T</b> <sub>B</sub> <b>4</b>                                    | 13 24 13<br>) <b>P</b>    |

3

3 bars (1)

3 bars

| THE DANCING MAN                                        |                 |                                 |                            |  | 8x32 R             |
|--------------------------------------------------------|-----------------|---------------------------------|----------------------------|--|--------------------|
| 12<br><b>T</b> R                                       | 12<br><b>RA</b> | 123<br>())<br>())<br>())<br>()) | 1<br>2<br>1<br>2<br>6 bars |  | 2 1 3<br>6         |
| Roy Goldring, 10 Social Dances, RSCDS Graded Book 2.24 |                 |                                 |                            |  | 3C/4C longwise set |