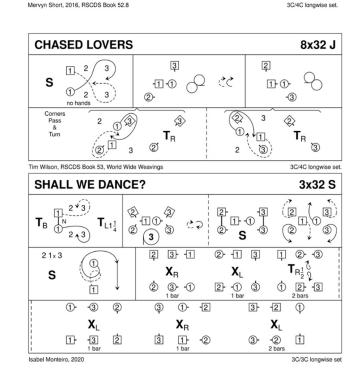

| THE RAVE                             | 8x32 J                     |                                                                                                   |                                |                                                                   |                           |
|--------------------------------------|----------------------------|---------------------------------------------------------------------------------------------------|--------------------------------|-------------------------------------------------------------------|---------------------------|
| Couble Figure of 8                   | • 00<br>00                 | \$<br>1<br>1<br>2<br>2<br>2<br>2<br>2<br>2<br>2<br>2<br>2<br>2<br>2<br>2<br>2<br>2<br>2<br>2<br>2 | change lead<br>at ends of reel | $ \begin{array}{cccc} 2 & & 3 \\                                $ | 2 (1)<br>R<br>2 [1]       |
| erek Haynes, Carnfort                | h Collection 5             |                                                                                                   |                                |                                                                   | 3C/4C longwise se         |
| TOAST TO                             | THE MO                     | DUSIES                                                                                            |                                |                                                                   | 8x32 R                    |
|                                      |                            |                                                                                                   | ⊒։Ը-Հ<br>́́́͡͡͡<br>RA          |                                                                   | }_0⊕}<br>}<br>LA          |
| 2<br>1<br>2<br>1<br>1<br>1<br>3<br>5 | 27 €<br>{-11<br>2 € €<br>( |                                                                                                   |                                |                                                                   | 213<br>S<br>•<br><b>S</b> |
| ara Gratiot, 2016, RSC               | CDS Book 53                |                                                                                                   |                                |                                                                   | 3C/4C longwise se         |
| MONTPAR                              | RNASSE                     |                                                                                                   |                                |                                                                   | 4x32 S                    |
| 14 1<br>S X <sub>R</sub> 1           | · ·                        | 4 241<br>A ()<br>()                                                                               |                                | <b>T</b> <sub>B</sub> <b>4</b>                                    | 13 24 13<br>) <b>P</b>    |

3

3 bars (1)

3 bars

| THE DANCING MAN                                        |                 |                                 |                            |  | 8x32 R             |
|--------------------------------------------------------|-----------------|---------------------------------|----------------------------|--|--------------------|
| 12<br><b>T</b> R                                       | 12<br><b>RA</b> | 123<br>())<br>())<br>())<br>()) | 1<br>2<br>1<br>2<br>6 bars |  | 2 1 3<br>6         |
| Roy Goldring, 10 Social Dances, RSCDS Graded Book 2.24 |                 |                                 |                            |  | 3C/4C longwise set |