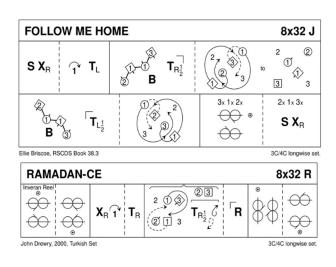

| THE RAVE                             | 8x32 J                     |                                                                                                   |                                |                                                                   |                           |
|--------------------------------------|----------------------------|---------------------------------------------------------------------------------------------------|--------------------------------|-------------------------------------------------------------------|---------------------------|
| Couble Figure of 8                   | • 00<br>00                 | \$<br>1<br>1<br>2<br>2<br>2<br>2<br>2<br>2<br>2<br>2<br>2<br>2<br>2<br>2<br>2<br>2<br>2<br>2<br>2 | change lead<br>at ends of reel | $ \begin{array}{cccc} 2 & & 3 \\                                $ | 2 (1)<br>R<br>2 [1]       |
| erek Haynes, Carnfort                | h Collection 5             |                                                                                                   |                                |                                                                   | 3C/4C longwise se         |
| TOAST TO                             | THE MO                     | DUSIES                                                                                            |                                |                                                                   | 8x32 R                    |
|                                      |                            |                                                                                                   | ⊒։Ը-Հ<br>́́́͡͡͡<br>RA          |                                                                   | }_0⊕}<br>}<br>LA          |
| 2<br>1<br>2<br>1<br>1<br>1<br>3<br>5 | 27 €<br>{-11<br>2 € €<br>( |                                                                                                   |                                |                                                                   | 213<br>S<br>•<br><b>S</b> |
| ara Gratiot, 2016, RSC               | CDS Book 53                |                                                                                                   |                                |                                                                   | 3C/4C longwise se         |
| MONTPAR                              | RNASSE                     |                                                                                                   |                                |                                                                   | 4x32 S                    |
| 14 1<br>S X <sub>R</sub> 1           | · ·                        | 4 241<br>A ()<br>()                                                                               |                                | <b>T</b> <sub>B</sub> <b>4</b>                                    | 13 24 13<br>) <b>P</b>    |

3

3 bars (1)

3 bars

| THE DANCING MAN                                        |                 |                                 |                            |  | 8x32 R             |
|--------------------------------------------------------|-----------------|---------------------------------|----------------------------|--|--------------------|
| 12<br><b>T</b> R                                       | 12<br><b>RA</b> | 123<br>())<br>())<br>())<br>()) | 1<br>2<br>1<br>2<br>6 bars |  | 2 1 3<br>6         |
| Roy Goldring, 10 Social Dances, RSCDS Graded Book 2.24 |                 |                                 |                            |  | 3C/4C longwise set |